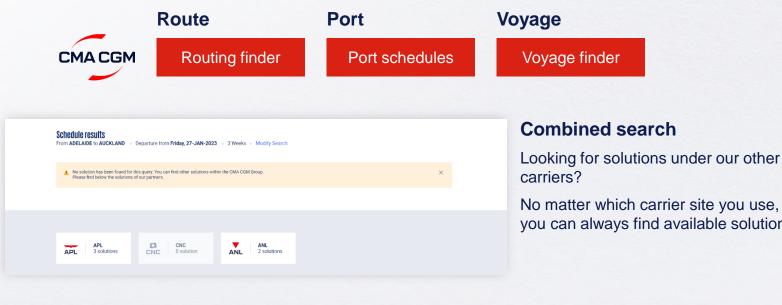

## - Find a schedule

Based on your sailing date, commodity type, POL and POD, find a suitable service based on your shipping requirements.

#### Depending on your needs, you can find the service you need based on:

you can always find available solutions.

#### Not yet on My CMA CGM?

You can also explore our shipping schedules without a My CMA CGM account on our respective carrier sites.

Simply enter your desired POL and POD to view them.

Find out the list of services offered by our carriers: