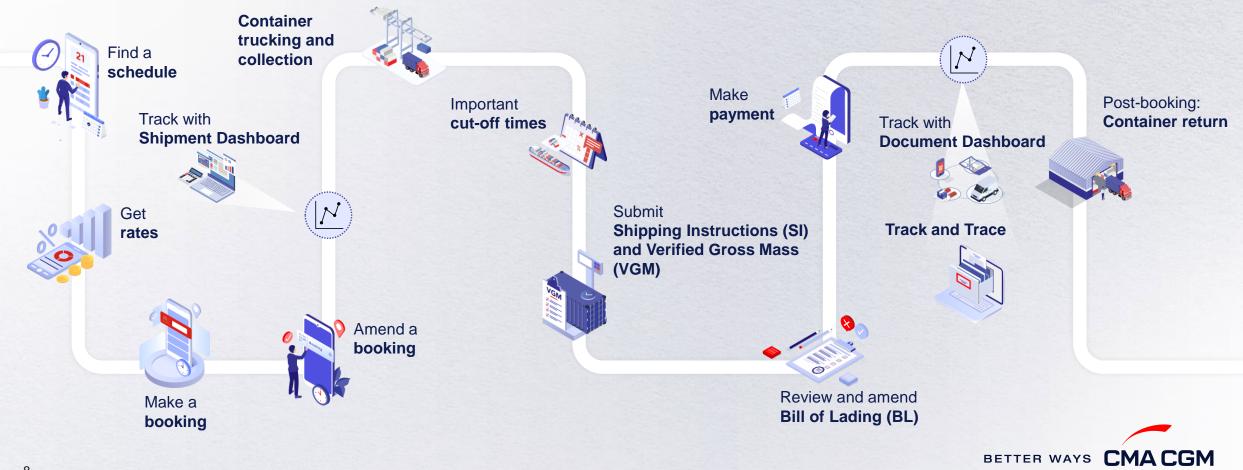

### Your shipment journey

 $(\langle \rangle)$ 

(>)

 $\equiv$ 

## - Find a schedule

Based on your sailing date, commodity type, POL and POD, find a suitable service based on your shipping requirements.

### - Get rates

Generate a quote that includes our ocean freight rate and other applicable charges for your ocean or multimodal shipment requirements.

## -Amend a booking

If you have missed out any information on your booking request, you can request for changes.

### - Get an overview of your shipments

### Container trucking and collection

When collecting your empty container from the depot:

**Depot information** Your depot information is indicated in the Release Order (which is published on our website ETD-10 days) for container collection.

## - Mandatory information in shipping instruction

Meeting the important timelines will ensure your shipment arrives at destination as planned.

### – Important cut-off times

Meeting the important timelines will ensure your shipment arrives at destination as planned.

| Manifest filing applies for                                                                                                                                                                                                                              | Shipping Instructions (SI) cut-off                     | Manifest cut-off                                          |
|----------------------------------------------------------------------------------------------------------------------------------------------------------------------------------------------------------------------------------------------------------|--------------------------------------------------------|-----------------------------------------------------------|
| <ul> <li>Canada filing: Advanced Cargo Information (ACI)</li> <li>US filing: Advanced Manifest System (AMS)</li> </ul>                                                                                                                                   | 39 hours prior to vessel ETA POL or transshipment port | 36 hours prior to vessel ETA<br>POL or transshipment port |
| <ul> <li>Japan filing: Japan Advance Filing Rules (AFR)</li> <li>Mexico filing: Asociacion Mexicana des Agentes Navieros A.C (AMANAC)</li> <li>China filing: China Custom Advance Manifest (CCAM)</li> <li>Europe filing: Entry Summary (ENS)</li> </ul> | 29 hours prior to vessel ETA POL or transshipment port | 26 hours prior to vessel ETA<br>POL or transshipment port |
| Transshipment cargo                                                                                                                                                                                                                                      | 1 day prior to ETD, before 12pm (working day)          | Prior to ETD                                              |

### - Submit Shipping Instructions (SI)

## - Submit Verified Gross Mass (VGM)

## - Review and amend your Bill of Lading (BL)

Guidelines and timelines to review or amend your draft BL information.

| Review and approve the BL<br>Access the draft BL here:                                                   | Making amendments<br>Online: click on Actions and clic                | Ck "Modify".                                       | 🔟 Display 🔻                                                                                                                                                                                                                                                                                                                                                                                                                                                                                                                                                                                                                                                                                                                                                                                                                                                                                                                                                                                                                                                                                                                                                                                                                                                                                                                                                                                                                                                                                                                                                                                                                                                                                                                                                                                                                                                                                                                                                                                                                      |
|----------------------------------------------------------------------------------------------------------|-----------------------------------------------------------------------|----------------------------------------------------|----------------------------------------------------------------------------------------------------------------------------------------------------------------------------------------------------------------------------------------------------------------------------------------------------------------------------------------------------------------------------------------------------------------------------------------------------------------------------------------------------------------------------------------------------------------------------------------------------------------------------------------------------------------------------------------------------------------------------------------------------------------------------------------------------------------------------------------------------------------------------------------------------------------------------------------------------------------------------------------------------------------------------------------------------------------------------------------------------------------------------------------------------------------------------------------------------------------------------------------------------------------------------------------------------------------------------------------------------------------------------------------------------------------------------------------------------------------------------------------------------------------------------------------------------------------------------------------------------------------------------------------------------------------------------------------------------------------------------------------------------------------------------------------------------------------------------------------------------------------------------------------------------------------------------------------------------------------------------------------------------------------------------------|
| Draft BL                                                                                                 | Turnaround time : 3 working how                                       | Document Ref. T Category T Type T Consignment Refe | Y     Status     Y     Published/Uploaded     Y       To be reviewed     10/19/2013     Image: Compare the state of the |
| Click on the BL's reference number to access the details and on the "Approve" button if all is in order. | Manual: <u>ssc.vndocumentation@</u><br>Turnaround time: 5 working hou |                                                    |                                                                                                                                                                                                                                                                                                                                                                                                                                                                                                                                                                                                                                                                                                                                                                                                                                                                                                                                                                                                                                                                                                                                                                                                                                                                                                                                                                                                                                                                                                                                                                                                                                                                                                                                                                                                                                                                                                                                                                                                                                  |
| ssuance of BL                                                                                            | BL issuance                                                           | Resubmission and re-issuance                       | Subject to a fee of                                                                                                                                                                                                                                                                                                                                                                                                                                                                                                                                                                                                                                                                                                                                                                                                                                                                                                                                                                                                                                                                                                                                                                                                                                                                                                                                                                                                                                                                                                                                                                                                                                                                                                                                                                                                                                                                                                                                                                                                              |
| Access your BL by booking or reference number here:                                                      | The BL will be<br>automatically issued if                             | Re-issuance queries                                | VND 950,000 per BL                                                                                                                                                                                                                                                                                                                                                                                                                                                                                                                                                                                                                                                                                                                                                                                                                                                                                                                                                                                                                                                                                                                                                                                                                                                                                                                                                                                                                                                                                                                                                                                                                                                                                                                                                                                                                                                                                                                                                                                                               |
| Bill of Lading                                                                                           | there is no confirmation made within 48 hours.                        | Resubmission for AMS fee                           | VND 860,000 per BL                                                                                                                                                                                                                                                                                                                                                                                                                                                                                                                                                                                                                                                                                                                                                                                                                                                                                                                                                                                                                                                                                                                                                                                                                                                                                                                                                                                                                                                                                                                                                                                                                                                                                                                                                                                                                                                                                                                                                                                                               |
|                                                                                                          | made within 40 hours.                                                 | Resubmission for ACI fee                           | VND 1,160,000 per BL                                                                                                                                                                                                                                                                                                                                                                                                                                                                                                                                                                                                                                                                                                                                                                                                                                                                                                                                                                                                                                                                                                                                                                                                                                                                                                                                                                                                                                                                                                                                                                                                                                                                                                                                                                                                                                                                                                                                                                                                             |
| Web print original BL:         Video guide                                                               |                                                                       | Resubmission for ENS, AFR and CCAM                 | VND 930,000 per BL                                                                                                                                                                                                                                                                                                                                                                                                                                                                                                                                                                                                                                                                                                                                                                                                                                                                                                                                                                                                                                                                                                                                                                                                                                                                                                                                                                                                                                                                                                                                                                                                                                                                                                                                                                                                                                                                                                                                                                                                               |
|                                                                                                          |                                                                       |                                                    |                                                                                                                                                                                                                                                                                                                                                                                                                                                                                                                                                                                                                                                                                                                                                                                                                                                                                                                                                                                                                                                                                                                                                                                                                                                                                                                                                                                                                                                                                                                                                                                                                                                                                                                                                                                                                                                                                                                                                                                                                                  |

## - Make payment

Find your invoice and get more information on our payment guidelines.

### – Access your documents

Access your shipment documents online.

### – Track your shipments

## - Post-booking: Container return