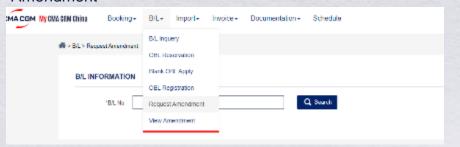

1. Select "Request Amendment" under the "B/L" menu & Note: you can check for the status of previous requests at "View Amendment"

2. Select B/L amendment out of the list of services. Upload the attachment, then submit the request