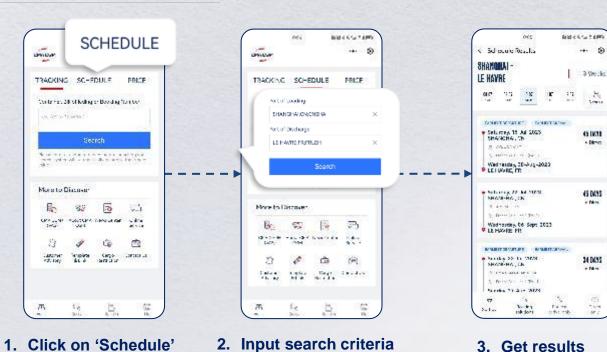

### — Find a schedule

Based on your sailing date, commodity type, POL and POD, find a suitable service based on your shipping requirements.

#### 3 convenient ways to find your schedule

#### 01. My CMA CGM China

- Search based on specific services, trades, destinations or dates
- Conveniently export your results

Schedule search

### — Find a schedule

Based on your sailing date, commodity type, POL and POD, find a suitable service based on your shipping requirements.

3 convenient ways to find your schedule

03. CMA CGM website

Find the service you need based on a specific:

Route

Routing finder

Port

Port schedules

Voyage

Voyage finder

#### **Combined search**

Available solutions from all our carriers will be shown in the results.

#### Not yet on My CMA CGM?

You can also explore our shipping schedules without a My CMA CGM account on our respective carrier sites.

Simply enter your desired POL and POD to view them.

Find out the list of services offered by our carriers: