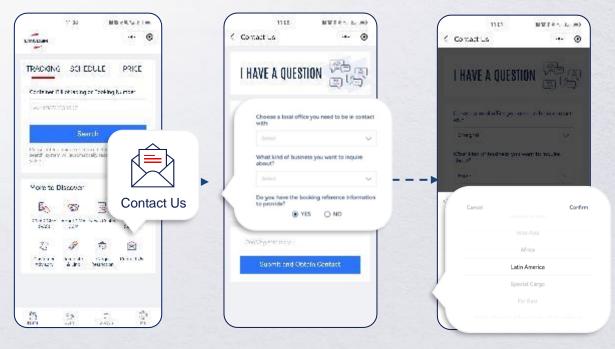

### — Find your local contact

1. On Wechat, click on the "Contact Us" icon.

2. Select Office & Business Type

3. Select your trade (if booking reference is not available)

#### **Customer service queries**

Whether you have a question on our shipping cycle or our products and services, our local customer service is available to assist you. Simply follow these steps to find your local point-of-contact.