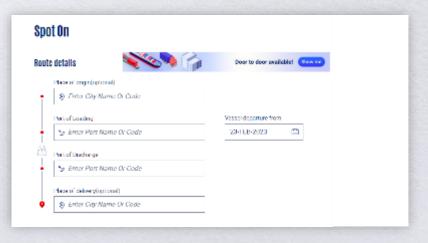

#### Start with an instant quote with SpotOn

Be informed upfront on the cost of your unique deliveries (including door-to-door options), and reserve space on board with a <u>SpotOn</u> quote, valid for 24 hours:

#### Door-to-door:

You can include your Place of Origin and Place of Delivery at the point of quote.

**With Sea Reward**, CMA CGM loyalty program, it has never been easier to earn rewards every time you book on SpotOn.