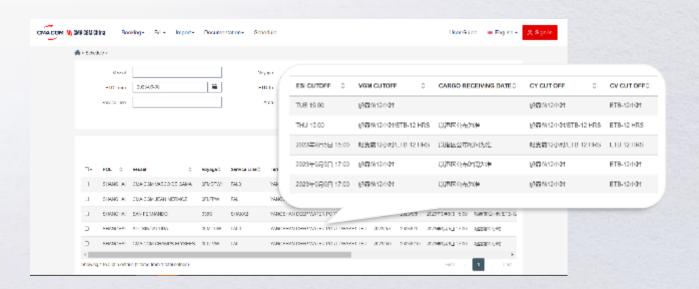

### Important cut-off times

Meeting the important timelines will ensure your shipment arrives at destination as planned.

#### Check your cut off times on My CMA CGM China

Simply key in your ETD dates and other shipment information (e.g. trade, POL). The cut off times for each schedule will be reflected.

Alternatively, you can contact your <u>local customer care</u> <u>representative.</u>