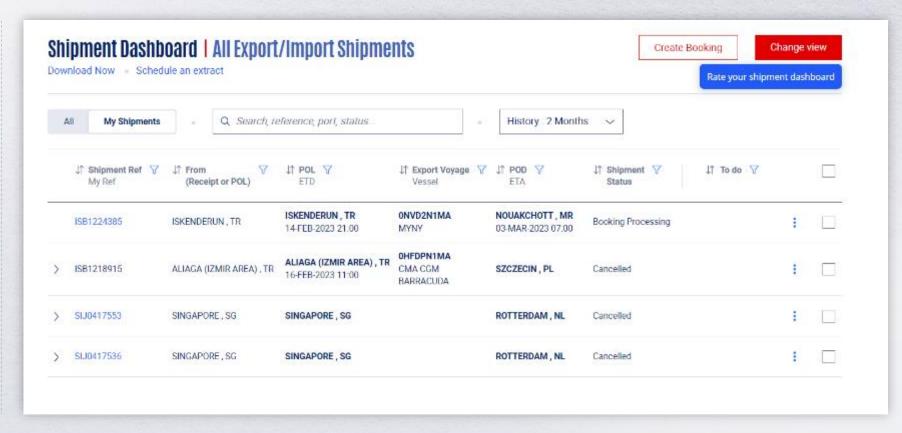

### Get an overview of your shipments

#### **Shipment Dashboard**

Gain an overview of all your shipment or container information, perform searches on different data fields (e.g., POL) and trigger a data extract on schedule:

**Shipment view** 