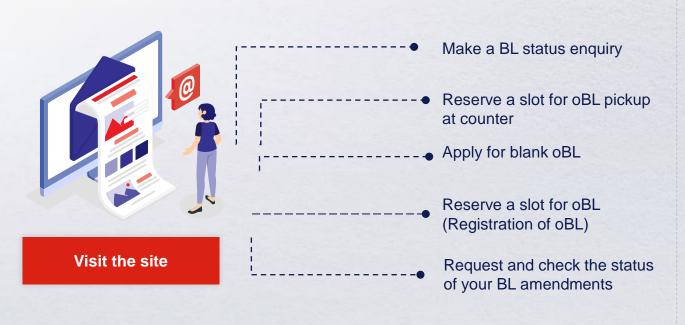

# Review and amend your Bill of Lading (BL)

Guidelines and timelines to review or amend your draft BL information.

#### Issuance of BL

Access your BL by booking or reference number here:

**Bill of Lading** 

Web print original BL:

Video guide

Opt for paperless BL:

Find out more

#### **Making amendments**

Online: submit your amendments via MY CMA CGM China

Turnaround time: 3 working hours

Surcharges: The charges of B/L relative services will be

showed when you select the service from the list.