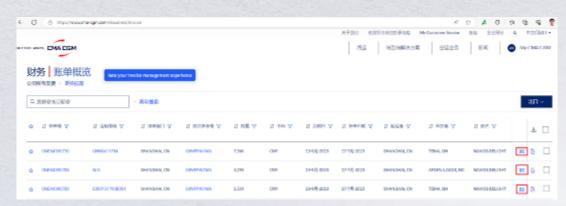

### Get an overview of your shipments

#### **Shipment Dashboard**

Gain an overview of all your shipment or container information, perform searches on different data fields (e.g., POL) and trigger a data extract on schedule:

**Shipment view** 