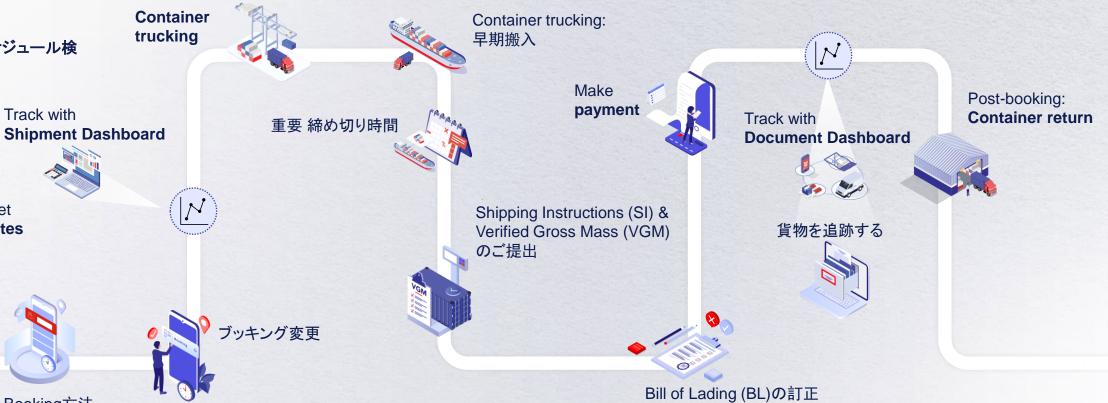

# 一Container trucking: 早期搬入

バンニング後、CYオープン日より前にコンテナを搬入受諾をするオプションがございます。 CMA CGMグループのCY Open期間はパートナー船社のCY Open期間とは異なりますのでご注意ください.

## 一重要締め切り時間

スケジュールを守ることで、荷物は予定通り目的地に確実に到着します

|               | マニフェスト登録申請*     | Shipping Instructions (SI) 締め切り |  |
|---------------|-----------------|---------------------------------|--|
| <b>扣</b><br>每 | 通常              | CY CUT 日の午前中                    |  |
|               | 中国向けおよび中国トランシップ | CY CUT 前日の午前中                   |  |

# Verified Gross Mass (VGM)のご提出

## ーお支払い

請求書を弊社のオンラインポータルで検索し、お支払い方法についてのガイドラインを確認してください。

# Access your documents

Access your shipment documents online.

## 一貨物を追跡する

## 一貨物搬出後: コンテナ返却について

荷主様にご利用いただいたコンテナをご返却いただく際の注意事項: