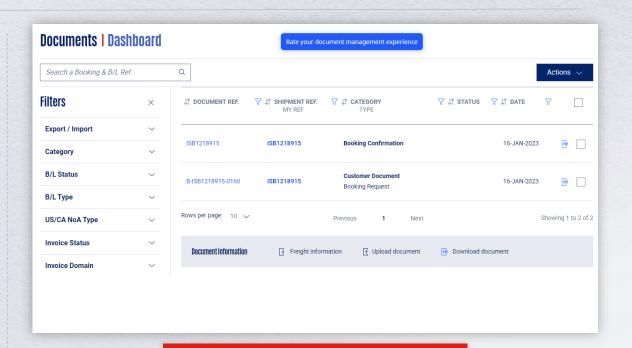

# Access your documents

Access your shipment documents online.

#### **Documents Dashboard**

- 弊社のwebサイトからDocument Dashboardにアクセスし,外出先からも船積みの確認ができます。
- Bill of Lading (BL)のDraft や Sea Waybill, の確認や訂正ができます

Sign in to access your documents

### Document Dashboardに書類が反映されない場合

- Invoiceは支払い者様のアカウントにのみ反映されます
- Draftができ次第Bookingいただいたお客様のアカウントに反映されます

ORIGINAL B/L、WAYBILL,B/L SURRENDERのご依頼はこちらからお願いいたします。

Submit an enquiry