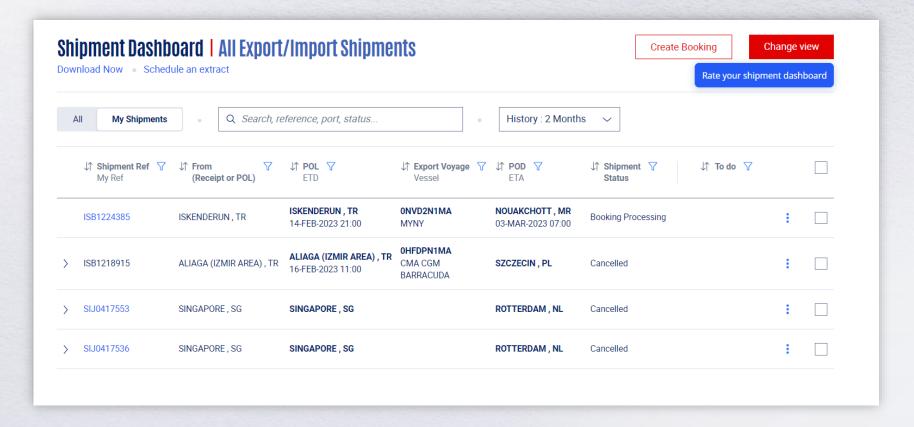

## Get an overview of your shipments

## **Shipment Dashboard**

船積み詳細のご確認が可能です。 フィルター/Change viewを利用しデータ をカスタマイズすることやエクセルでその データをダウンロードすることも可能です。

**Shipment view** 

\*APL、ANL、CNCブランドでもご利用可能